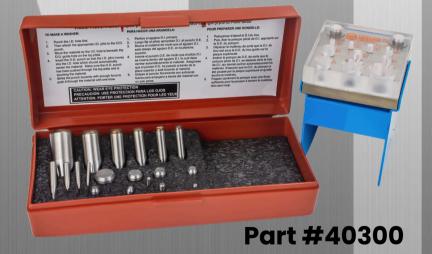

# "The Big" TruPunch® Set:

#### I.D. Sizes: O.D. Sizes:

- 7/8"
- 1-1/8"
- 1-1/4"

- 3/4"
- 7/8"
- 1"
- 1-1/8"

### **Capabilities:**

- Works in conjunction with TruPunch® #40110
- Interchangeable I.D. pilots
- Provides 77 O.D. & I.D. shim combinations with #40110