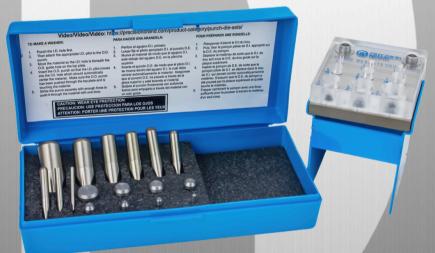

# The Original TruPunch® Set:

#### O.D. Sizes: I.D. Sizes:

- 3/16"
- 1/4"
- 5/16"
- 3/8"
- 7/16"
- 1/2"
- 5/8"
- 3/4"

- 1/8"
- 3/16"
- 1/4"
- 5/16"
- 3/8"
- 7/16"
- 1/2"
- 5/8"

Part #40110

# Capabilities:

- Produces 35 different shim size combinations
- Works with Precision Brand's TruPunch® #40200
- Interchangeable I.D. pilots
- Steel die stand provides sturdiness and helps to reduces burrs.