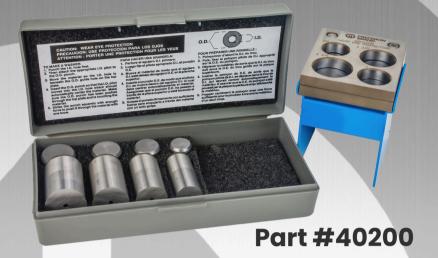

# "The Big" TruPunch® Set:

#### I.D. Sizes: O.D. Sizes:

- 7/8"
- 1-1/8"
- 1-1/4"

- 3/4"
- 7/8"
- 1"
- 1-1/8"

### **Capabilities:**

- Works in conjunction with TruPunch® #40110
- Interchangeable I.D. pilots
- Provides 77 O.D. & I.D. shim combinations with #40110